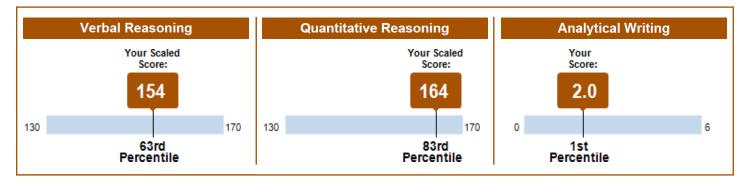

# **General Test Scores**

|                   | Verbal R             | easoning | Quantitative | Reasoning  | Analytical Writing |            |  |
|-------------------|----------------------|----------|--------------|------------|--------------------|------------|--|
| Test Date         | st Date Scaled Score |          | Scaled Score | Percentile | Score              | Percentile |  |
| December 22, 2020 | per 22, 2020 154     |          | 164          | 83         | 2.0                | 1          |  |