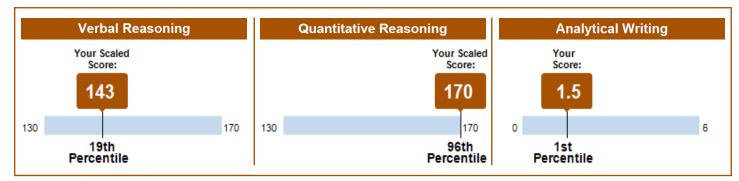

# **General Test Scores**

|                 | Verbal R     | easoning   | Quantitative | Reasoning  | Analytical Writing |            |  |
|-----------------|--------------|------------|--------------|------------|--------------------|------------|--|
| Test Date       | Scaled Score | Percentile | Scaled Score | Percentile | Score              | Percentile |  |
| January 5, 2021 | 143          | 19         | 170          | 96         | 1.5                | 1          |  |