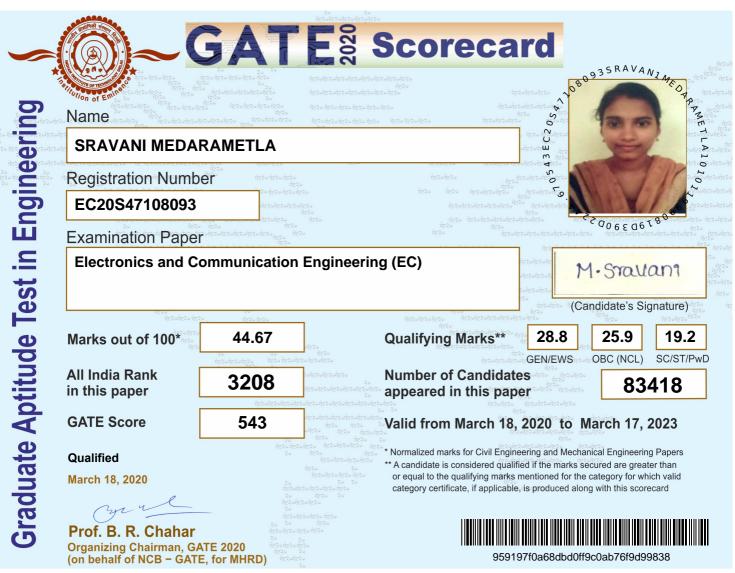

Qualifying in GATE 2020 does not guarantee either an admission to a post-graduate programme or a scholarship/assistantship. Admitting institutes may conduct further tests or interviews for final selection.

In the GATE 2020, the qualifying marks for a general category candidate in each paper is  $\mu + \sigma$  or 25 marks (out of 100), whichever is greater, where  $\mu$  is the mean and  $\sigma$  is the standard deviation of marks of all the candidates who appeared in the paper. The qualifying marks for OBC(NCL) and SC/ST/PwD candidates are 90% and two-third of a general category candidate in the paper respectively.

The GATE 2020 score was calculated using the formula

GATE Score = 
$$S_q + (S_t - S_q) \frac{(M - M_q)}{(\overline{M}_t - M_q)}$$

where

M is marks (out of 100) obtained by the candidate in the paper

 $M_q$  is the qualifying marks for general category candidate in the paper

- $\overline{M}_t$  is the mean of marks of top 0.1% or top 10 (whichever is greater) of the candidates who appeared in the paper (in case of multi-session papers including all sessions)
- $S_q = 350$ , is the score assigned to  $M_q$

 $S_t = 900$ , is the score assigned to  $\overline{M}_t$ 

In multi-session (Civil Engineering and Mechanical Engineering) papers, the normalized mark of  $j^{th}$  candidate in the  $i^{th}$  session  $\hat{M}_{ij}$  was computed using the formula

$$\widehat{M}_{ij} = \frac{\overline{M}_t^g - M_q^g}{\overline{M}_{ti} - M_{iq}} (M_{ij} - M_{iq}) + M_q^g$$

where

 $M_{ij}$  is the actual marks obtained by the  $j^{th}$  candidate in  $i^{th}$  session

 $\bar{M}_t^g$  is the average marks of the top 0.1% of the candidates considering all sessions

 $M_q^g$  is the sum of mean and standard deviation marks of the candidates in the paper considering all sessions

 $\overline{M}_{ti}$  is the average marks of the top 0.1% of the candidates in the *i*<sup>th</sup> session

 $M_{iq}$  is the sum of the mean marks and standard deviation of the  $i^{th}$  session

Graduate Aptitude Test in Engineering (GATE) 2020 was organised by Indian Institute of Technology Delhi on behalf of the National Coordination Board (NCB) – GATE for the Department of Higher Education, Ministry of Human Resources Development (MHRD), Government of India.