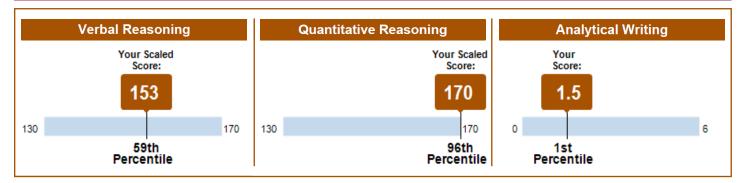

# **General Test Scores**

|                   | Verbal R     | easoning   | Quantitative | Reasoning  | Analytical Writing |            |  |
|-------------------|--------------|------------|--------------|------------|--------------------|------------|--|
| Test Date         | Scaled Score | Percentile | Scaled Score | Percentile | Score              | Percentile |  |
| December 27, 2020 | 153          | 59         | 170          | 96         | 1.5                | 1          |  |